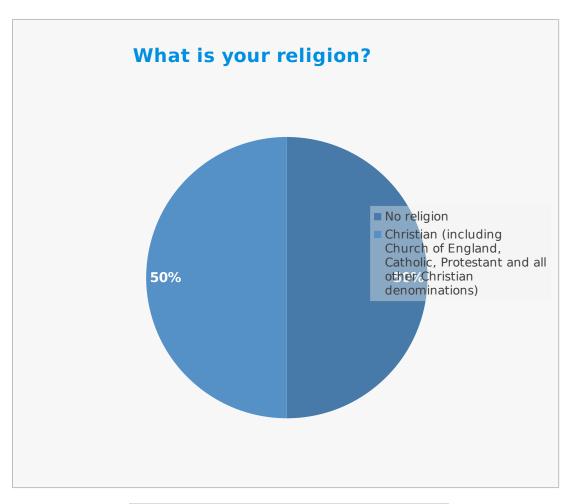

| Religion                                                                                                        | Percentage % |
|-----------------------------------------------------------------------------------------------------------------|--------------|
| No religion                                                                                                     | 50           |
| Christian (including<br>Church of England,<br>Catholic, Protestant and<br>all other Christian<br>denominations) | 50           |