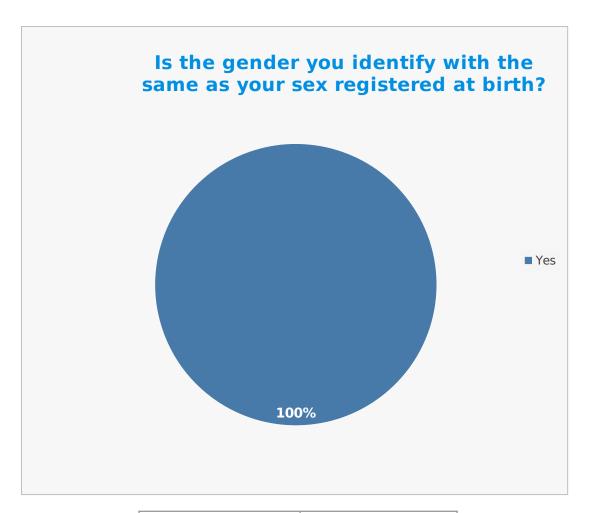

| Gender | Percentage % |
|--------|--------------|
| Male   | 25           |
| Female | 75           |

| Same gender as at birth | Percentage % |
|-------------------------|--------------|
| Yes                     | 100          |