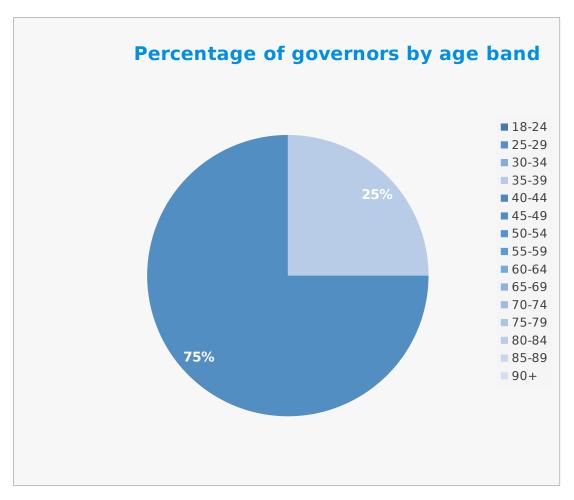

| Longterm conditions | Percentage % |
|---------------------|--------------|
| Yes                 | 20           |
| No                  | 80           |

| Age band | Percentage % |
|----------|--------------|
| 18-24    | 0            |
| 25-29    | 0            |
| 30-34    | 0            |
| 35-39    | 25           |
| 40-44    | 0            |
| 45-49    | 75           |
| 50-54    | 0            |
| 55-59    | 0            |
| 60-64    | 0            |
| 65-69    | 0            |
| 70-74    | 0            |
| 75-79    | 0            |
| 80-84    | 0            |
| 85-89    | 0            |
| 90+      | 0            |