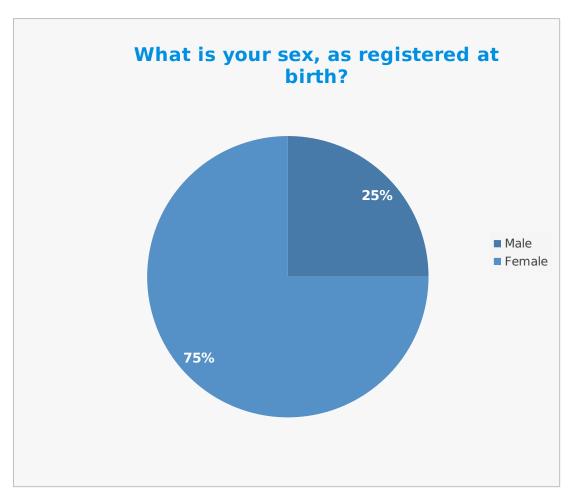

| Gender | Percentage % |
|--------|--------------|
| Male   | 25           |
| Female | 75           |

| Same gender as at birth | Percentage % |
|-------------------------|--------------|
| Yes                     | 100          |