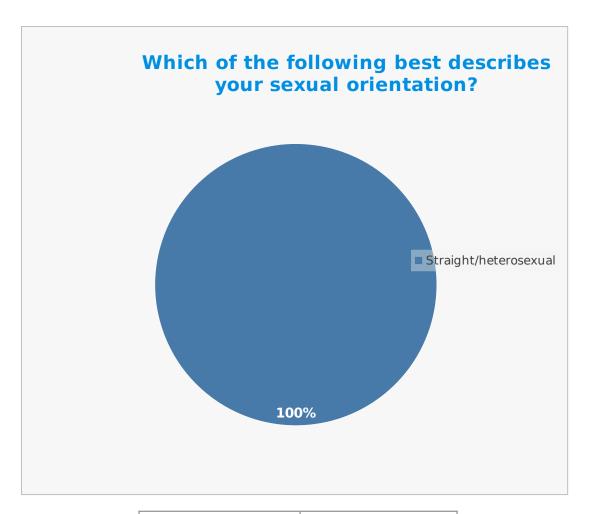

| Ethnicity | Percentage % |
|-----------|--------------|
| White     | 100          |

| Sexual orientation    | Percentage % |
|-----------------------|--------------|
| Straight/heterosexual | 100          |