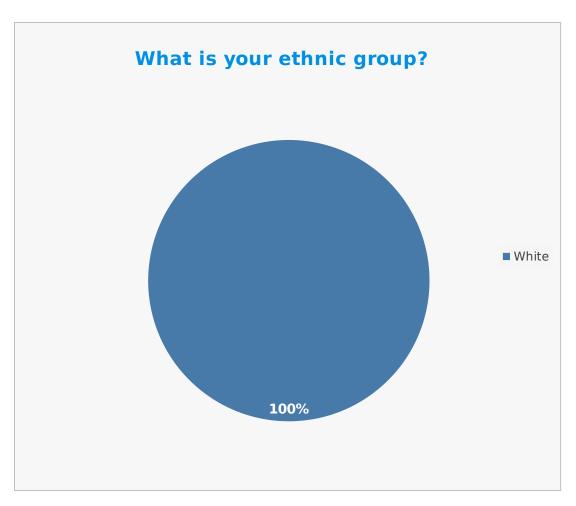

| Ethnicity | Percentage % |
|-----------|--------------|
| White     | 100          |

| Sexual orientation    | Percentage % |
|-----------------------|--------------|
| Straight/heterosexual | 100          |