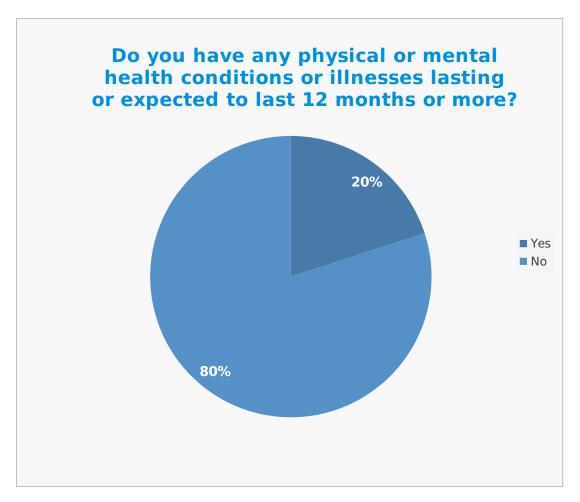

| Longterm conditions | Percentage % |
|---------------------|--------------|
| Yes                 | 20           |
| No                  | 80           |

| Age band | Percentage % |
|----------|--------------|
| 18-24    | 0            |
| 25-29    | 0            |
| 30-34    | 0            |
| 35-39    | 25           |
| 40-44    | 0            |
| 45-49    | 75           |
| 50-54    | 0            |
| 55-59    | 0            |
| 60-64    | 0            |
| 65-69    | 0            |
| 70-74    | 0            |
| 75-79    | 0            |
| 80-84    | 0            |
| 85-89    | 0            |
| 90+      | 0            |