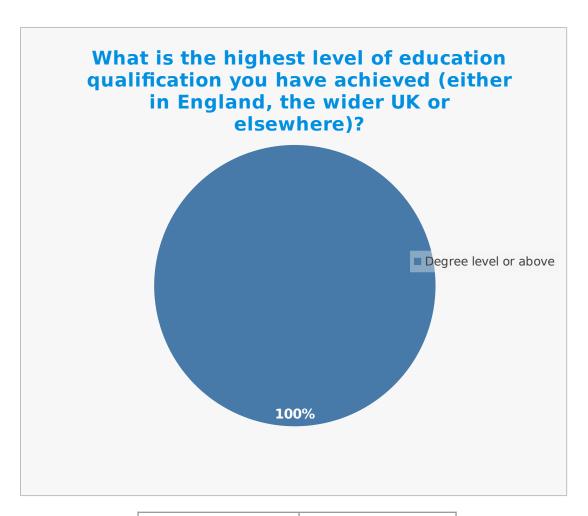

| Education level       | Percentage % |
|-----------------------|--------------|
| Degree level or above | 100          |